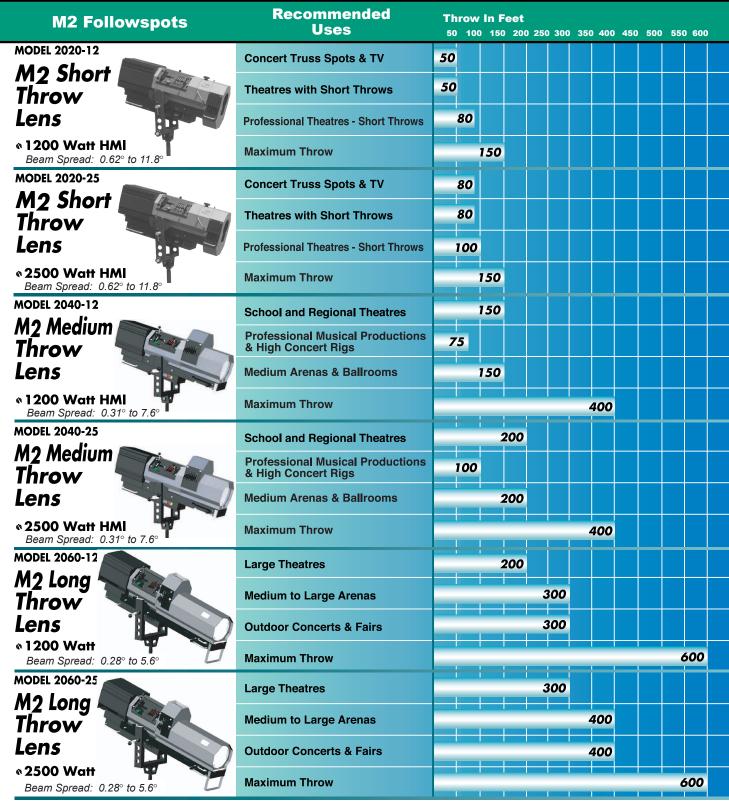

## **M2 Modular Followspot System**

Interchangeable Parts for Versatility

- ♠ Long Life 1200 Watt or 2500 Watt HMI Lamps
- New Condenser Optics for Ultra Flat Fields
- Square Shutter Dichroic Color Changer