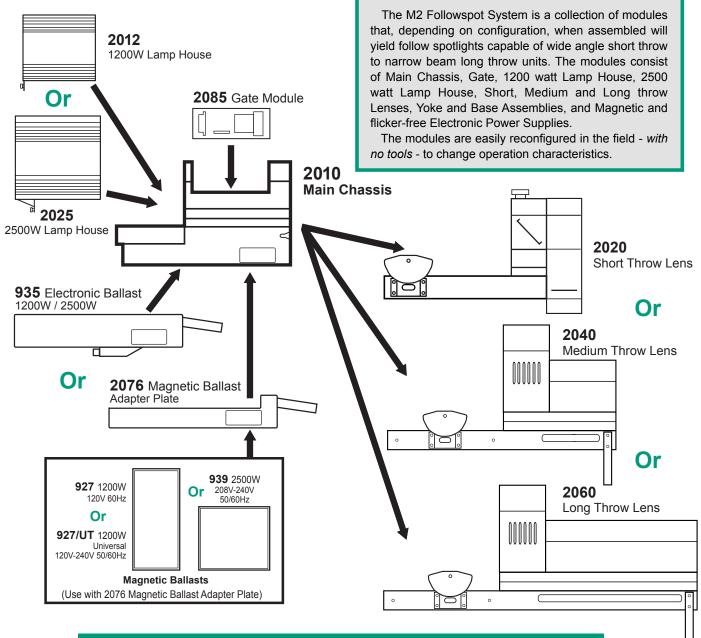

## **M2 Modular Followspot System**

Interchangeable Parts for Versatility

- ♠ Long Life 1200 Watt or 2500 Watt HMI Lamps
- New Condenser Optics for Ultra Flat Fields
- Square Shutter Dichroic Color Changer

Six Color Boomerang

Fader Gobo Holder

Versatile Gate Assembly featuring: